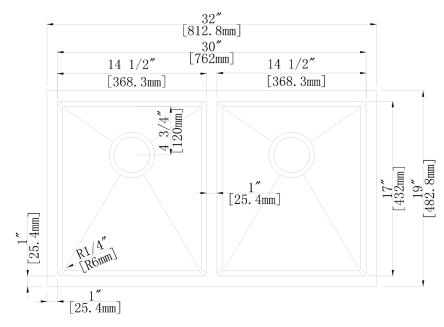

**Installation Type:** Undermount

Material: T304 Stainless Steel

Gauge: 16 Gauge or 18 Gauge

Sound Deadening: Entire Underbody

Bowls: 2

Overall Dimensions: 32" x 19" x 10"

Inside Dimensions: 30" x 17" x 10"

**Bowl(s) Dimensions:** 14-1/2" x 17" x 10"

**Depth:** 10" | **Drain Size:** 3-1/2"

**Drain Location: Off-Center** 

Minimum Cabinet Size: 33" ≥

Mounting Hardware: Included

Cut-out Template: Included

Top View