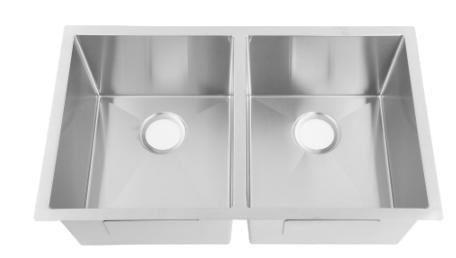

## R5151R Specifications

Extra large double bowl kitchen sink which features a resilient satin finish available in 16 or 18 gauge. Easy clean radius corners with a 10" depth. Overall measurements of the sink are 32" x 19" x 10" It's also fully insulated and covered in rubber deadening for sound reduction. This sink is larger than most

**Installation Type:** Undermount

Material: T304 Stainless Steel

Gauge: 16 Gauge or 18 Gauge

Sound Deadening: Entire Underbody

Bowls: 2

Overall Dimensions: 32" x 19" x 10"

Inside Dimensions: 30" x 17" x 10"