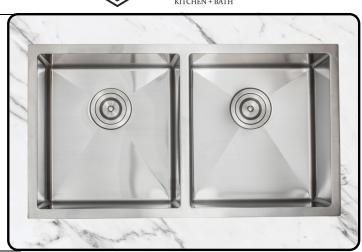

## R5151R Specifications

Extra large double bowl kitchen sink which features a resilient satin finish available in 16 or 18 gauge. Easy clean radius corners with a 10" depth. Overall measurements of the sink are 32" x 19" x 10" It's also fully insulated and covered in rubber deadening for sound reduction. This sink is larger than most

**Installation Type:** Undermount

Material: T304 Stainless Steel

Gauge: 16 Gauge or 18 Gauge

Sound Deadening: Entire Underbody

Bowls: 2

Overall Dimensions: 32" x 19" x 10"

Inside Dimensions: 30" x 17" x 10"