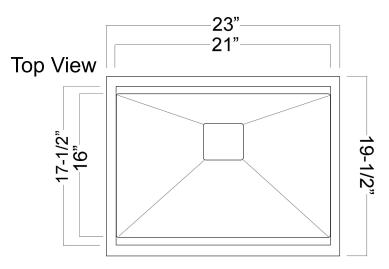

## **N21WS** Specifications

STRICTLY
KITCHEN + BATH

Stainless steel kitchen sink which features a resilient finish available in 4 colors and tight radius corners with a 9" depth. The overall measurements of the sink are 23" x 19-1/2" x 9" It's also fully insulated and covered in rubber deadening for sound reduction.

**Installation Type:** Undermount

Material: T304 Stainless Steel

Gauge: 16 Gauge

Sound Deadening: Entire Underbody

Bowls: 1

Overall Dimensions: 23" x 19-1/2" x 9"

**Basin Dimensions**: 21" x 17-1/2" x 9"

**Depth:** 9" | **Drain Size:** 3-1/2"