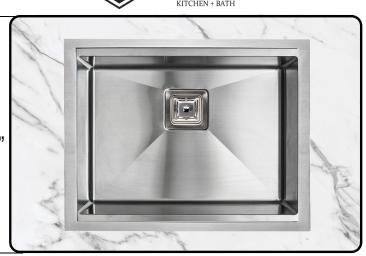

## **N21WS** Specifications

STRICTLY
KITCHEN + BATH

Stainless steel kitchen sink which features a resilient finish available in 4 colors and tight radius corners with a 9" depth. The overall measurements of the sink are 23" x 19-1/2" x 9" It's also fully insulated and covered in rubber deadening for sound reduction.

**Installation Type:** Undermount

Material: T304 Stainless Steel

Gauge: 16 Gauge

Sound Deadening: Entire Underbody

Bowls: 1

Overall Dimensions: 23" x 19-1/2" x 9"

**Basin Dimensions**: 21" x 17-1/2" x 9"

**Depth:** 9" | **Drain Size:** 3-1/2"