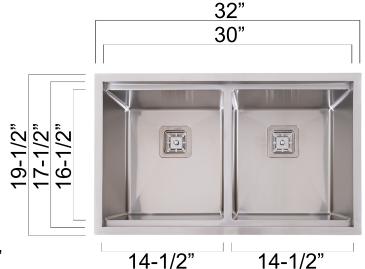

Installation Type: Undermount

Material: T304 Stainless Steel

Gauge: 16 Gauge

Sound Deadening: All Sides + Bottom

Number of Bowls: 2

**Overall Dimensions:** 32" x 19-1/2" x 10"

Workstation Dimensions: 30" x 17-1/2" x 9"

**Each Bowl Dimensions:** 14-1/2" x 16-1/2" x 9"

**Depth**: 10"

**Drain Size:** 3-1/2"

**Drain Location: Off-Center** 

Minimum Cabinet Size: 33" ≥

Mounting Hardware: Available

Cut-out Template: Available

Products are in compliance with the following standard(s):