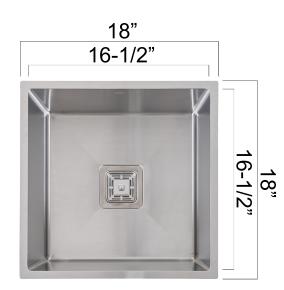

## **RB1818S** Specifications

Stainless steel bar and prep sink with tight radius corners and an 8" depth. The overall measurements of the sink are 18" x 18" x 8". It's fully insulated and covered in rubber deadening for sound reduction. All stainless steel finishes are robust and extremely resilient. This sink pairs amazingly with other sink models with the square drain(s) and is a preferred size.

Installation Type: Undermount

Material: T304 Stainless Steel

Gauge: 16 Gauge

Sound Deadening: All Sides + Bottom

Number of Bowls: 1

Overall Dimensions: 18" x 18" x 8"

**Interior Dimensions**: 16-1/2" x 16-1/2" x 8"