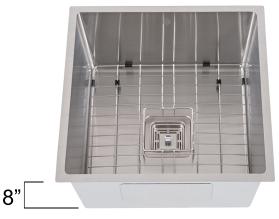

Installation Type: Undermount

Material: T304 Stainless Steel

Gauge: 16 Gauge

Sound Deadening: All Sides + Bottom

Number of Bowls: 1

Overall Dimensions: 18" x 18" x 8"

**Interior Dimensions**: 16-1/2" x 16-1/2" x 8"

Depth: 8"

**Drain Size: 3-1/2"** 

**Drain Location:** Center

Minimum Cabinet Size: 18" ≥

Mounting Hardware: Available

Cut-out Template: Available