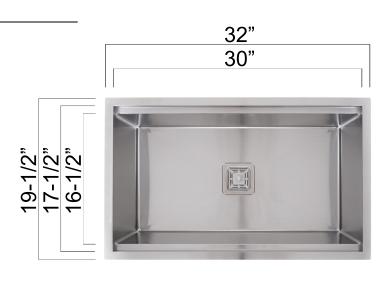

## **N100WS** Specifications

Stainless steel sink which features a workstation shelf and tight radius corners with a 10" depth. The overall measurements of the sink are 32" x 19.5" x 10". It's fully insulated and covered in rubber deadening for sound reduction. All stainless steel finishes are robust, smooth, and extremely resilient.

Installation Type: Undermount

Material: T304 Stainless Steel

Gauge: 16 Gauge

Sound Deadening: All Sides + Bottom

Number of Bowls: 1

Overall Dimensions: 32" x 19-1/2" x 10"

Workstation Dimensions: 30" x 17-1/2" x 9"

**Basin Dimensions:** 30" x 16-1/2" x 9"

**Depth:** 10"

**Drain Size:** 3-1/2"

**Drain Location:** Center

Minimum Cabinet Size: 33" ≥

Mounting Hardware: Available

Cut-out Template: Available

Products are in compliance with the following standard(s):