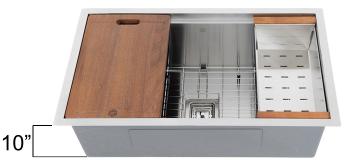

## **N100WS** Specifications

Stainless steel sink which features a workstation shelf and tight radius corners with a 10" depth. The overall measurements of the sink are 32" x 19.5" x 10". It's fully insulated and covered in rubber deadening for sound reduction. All stainless steel finishes are robust, smooth, and extremely resilient.

Installation Type: Undermount

Material: T304 Stainless Steel

Gauge: 16 Gauge

Sound Deadening: All Sides + Bottom

Number of Bowls: 1

Overall Dimensions: 32" x 19-1/2" x 10"

Workstation Dimensions: 30" x 17-1/2" x 9"