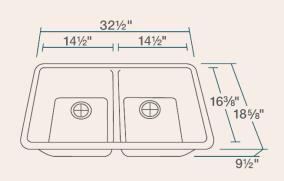

#### **Available Colors**

32 1/2" x 18 5/8" x 9 1/2" **Undermount Installation** Made with 80% Quartz, 20% Acrylic All-Natural Materials - Eco-Friendly and Recyclable Offset Drain Heat Resistant to 550 Degrees Stain Resistant Scratch Resistant Multiple Colors Available Installation Hardware Included Limited Lifetime Warranty Acrylic Provides Sound Dampening - No Pads Needed