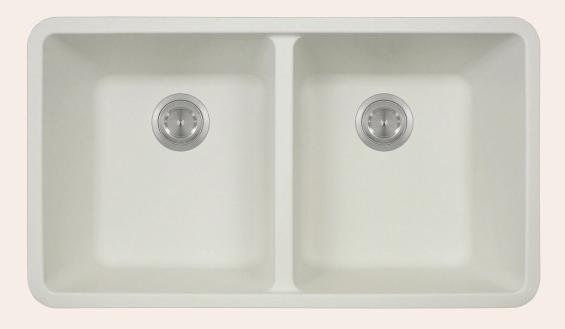

# 802 Double Equal Bowl Kitchen Sink

KITCHEN + BATH

#### **Available Colors**

32 1/2" x 18 5/8" x 9 1/2" **Undermount Installation** Made with 80% Quartz, 20% Acrylic All-Natural Materials - Eco-Friendly and Recyclable Offset Drain Heat Resistant to 550 Degrees Stain Resistant Scratch Resistant Multiple Colors Available Installation Hardware Included Limited Lifetime Warranty Acrylic Provides Sound Dampening - No Pads Needed

Two Bowls, Equal

Scratch Resistant

UPC: 817299012221