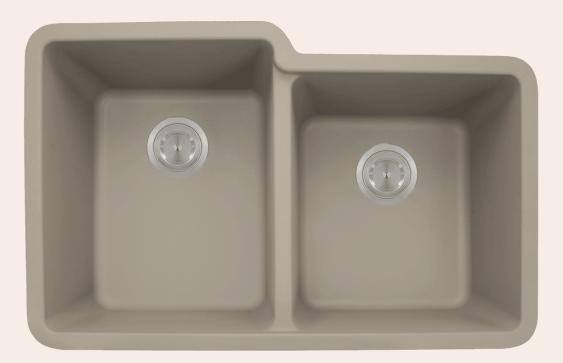

## 801 Double Offset Bowl Sink

32 1/2" x 20 3/8" x 9 1/2" **Undermount Installation** Made with 80% Quartz, 20% Acrylic All-Natural Materials - Eco-Friendly and Recyclable Offset Drain Heat Resistant to 550 Degrees Stain Resistant Scratch Resistant Multiple Colors Available Installation Hardware Included Limited Lifetime Warranty Acrylic Provides Sound Dampening - No Pads Needed