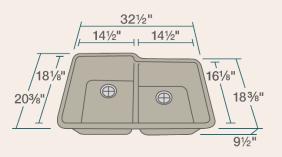

## 801 Double Offset Bowl Sink

32 1/2" x 20 3/8" x 9 1/2" **Undermount Installation** Made with 80% Quartz, 20% Acrylic All-Natural Materials - Eco-Friendly and Recyclable Offset Drain Heat Resistant to 550 Degrees Stain Resistant Scratch Resistant Multiple Colors Available Installation Hardware Included Limited Lifetime Warranty Acrylic Provides Sound Dampening - No Pads Needed