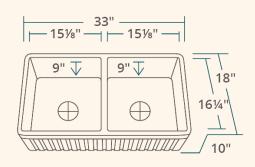

33" x 18" x 10"
Farmhouse-Style/Apron Sink Installation
All-Natural Materials - Eco-Friendly and Recyclable
1" Thick Bowl
Center Drain
Stain Resistant
Scratch Resistant
Limited Lifetime Warranty
Fits Standard 3 1/2" Drain