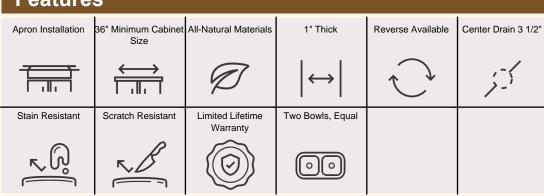

33" x 18" x 10"
Farmhouse-Style/Apron Sink Installation
All-Natural Materials - Eco-Friendly and Recyclable
1" Thick Bowl
Center Drain
Stain Resistant
Scratch Resistant
Limited Lifetime Warranty
Fits Standard 3 1/2" Drain

## **Features**