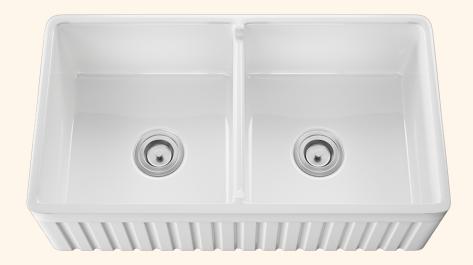

## 416 Double Bowl Sink

KITCHEN + BATH

## **Fireclay**

Our Fireclay sinks are both durable and elegant. The timeless vintage inspired apron style is reversible; fluted on one side and smooth on the other. Our bowl configurations offer modern functionality and classic beauty. Fireclay by nature is rust-proof and heat resistant, as well as chip, scratch, and stain resistant. Fireclay composition also reduces sink noises to a minimum. Bringing you the latest in style without the higher cost of competitor's models.

33" x 18" x 10"
Farmhouse-Style/Apron Sink Installation
All-Natural Materials - Eco-Friendly and Recyclable
1" Thick Bowl
Center Drain
Stain Resistant
Scratch Resistant
Limited Lifetime Warranty
Fits Standard 3 1/2" Drain