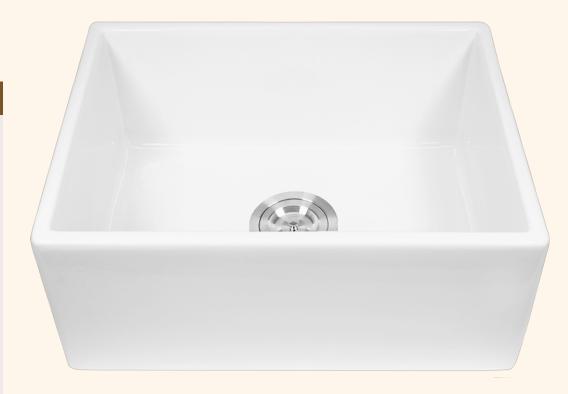

## **Fireclay**

Our Fireclay sinks are both durable and elegant. The timeless vintage inspired apron style is reversible; fluted on one side and smooth on the other. Our bowl configurations offer modern functionality and classic beauty. Fireclay by nature is rust-proof and heat resistant, as well as chip, scratch, and stain resistant. Fireclay composition also reduces sink noises to a minimum. Bringing you the latest in style without the higher cost of competitor's models.

23 7/8" x 18 1/8" x 10 1/8" Farmhouse-Style/Apron Sink Installation All-Natural Materials - Eco-Friendly and Recyclable 1" Thick Bowl Center Drain Stain Resistant Scratch Resistant Limited Lifetime Warranty Fits Standard 3 1/2" Drain