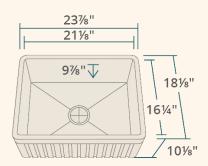

23 7/8" x 18 1/8" x 10 1/8" Farmhouse-Style/Apron Sink Installation All-Natural Materials - Eco-Friendly and Recyclable 1" Thick Bowl Center Drain Stain Resistant Scratch Resistant Limited Lifetime Warranty Fits Standard 3 1/2" Drain