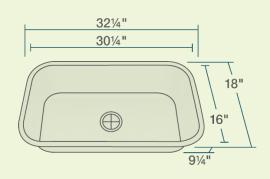

32 1/4" x 18" x 9 1/4" 16- or 18-Gauge Steel Available Certified High-Quality 304 Stainless Steel Brushed Satin Finish Center Drain Thick Sound Dampener Rubber Pad Fully Insulated One-Piece Construction Limited Lifetime Warranty