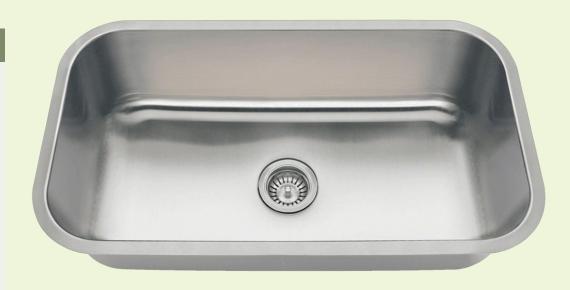

## **Stainless Steel**

Stainless Steel is the most popular choice for today's kitchens due to its clean look and durability. The beautiful brushed satin finish helps to hide small scratches that may occur over the lifetime of the sink. Our Stainless Steel sinks are made from high quality 14, 16, 18 or 20 gauge steel. Most models are made of one piece construction that ensures the sturdiest kitchen sink you will find. Our sinks are made from 300-series stainless steel and are guaranteed not to rust or stain. Each sink is fully insulated and has a sound dampening pad. Our stainless steel sinks are backed by a limited lifetime warranty.

32 1/4" x 18" x 9 1/4" 16- or 18-Gauge Steel Available Certified High-Quality 304 Stainless Steel Brushed Satin Finish Center Drain Thick Sound Dampener Rubber Pad Fully Insulated One-Piece Construction Limited Lifetime Warranty