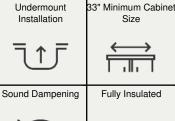

## **Stainless Steel**

Stainless Steel is the most popular choice for today's kitchens due to its clean look and durability. The beautiful brushed satin finish helps to hide small scratches that may occur over the lifetime of the sink. Our Stainless Steel sinks are made from high quality 14, 16, 18 or 20 gauge steel. Most models are made of one piece construction that ensures the sturdiest kitchen sink you will find. Our sinks are made from 300-series stainless steel and are guaranteed not to rust or stain. Each sink is fully insulated and has a sound dampening pad. Our stainless steel sinks are backed by a limited lifetime warranty.

32 1/4" x 18" x 9 1/4" 16- or 18-Gauge Steel Available Certified High-Quality 304 Stainless Steel Brushed Satin Finish Center Drain Thick Sound Dampener Rubber Pad Fully Insulated One-Piece Construction Limited Lifetime Warranty