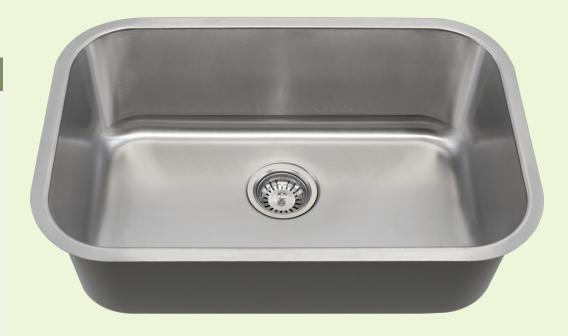

## 2718 Single Bowl Undermount Sink

27 1/8" x 17 7/8" x 9 3/8" Undermount Installation 30" Minimum Cabinet Size 16- or 18-Gauge Steel Available Certified High-Quality 304 Stainless Steel Brushed Satin Finish Offset Drain Thick Sound Dampener Rubber Pad Fully Insulated Cardboard Cutout Template Included Installation Hardware Included Limited Lifetime Warranty