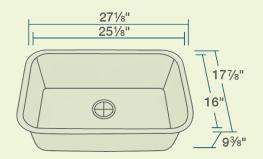

## 2718 Single Bowl Undermount Sink

27 1/8" x 17 7/8" x 9 3/8" Undermount Installation 30" Minimum Cabinet Size 16- or 18-Gauge Steel Available Certified High-Quality 304 Stainless Steel Brushed Satin Finish Offset Drain Thick Sound Dampener Rubber Pad Fully Insulated Cardboard Cutout Template Included Installation Hardware Included Limited Lifetime Warranty