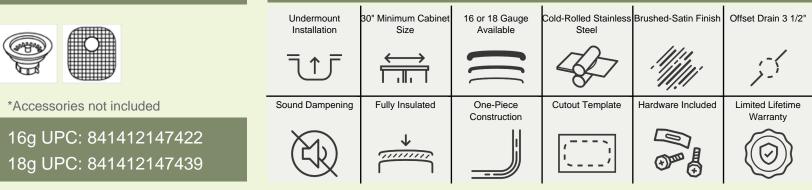

## 2718 Single Bowl Undermount Sink

27 1/8" x 17 7/8" x 9 3/8" Undermount Installation 30" Minimum Cabinet Size 16- or 18-Gauge Steel Available Certified High-Quality 304 Stainless Steel Brushed Satin Finish Offset Drain Thick Sound Dampener Rubber Pad Fully Insulated Cardboard Cutout Template Included Installation Hardware Included Limited Lifetime Warranty

## Accessories