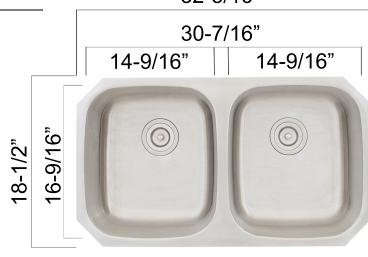

## **D5050-ADA** Specifications

18 gauge stainless steel sink which features 3-1/2" radius corners and a 5.5" depth. The overall measurements of the sink are 32-5/16" x 18-1/2" x 5-1/2". It's fully Insulated and covered in rubber deadening for sound reduction. The brushed finish is smooth and resilient against wear.

32-5/16"

**Installation Type:** Undermount

Material: T304 Stainless Steel

Finish: Brushed

Gauge: 18 Gauge

Sound Deadening: All Sides + Bottom

Number of Bowls: 2

**Overall Dimensions:** 32-5/16" x 18-1/2" x 5-1/2"

**Inside Dimensions**: 30-7/16" x 16-9/16" x 5-1/2"

**Depth:** 5.5"

**Drain Size:** 3-1/2"

**Drain Location:** Off-Center

Minimum Cabinet Size: 33" ≥

Mounting Hardware: Available

Cut-out Template: Available