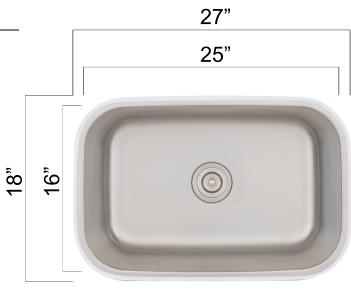

## **D25** Specifications

18 gauge stainless steel sink which features 3-1/2" radius corners and a 9" depth. The overall measurements of the sink are 27" x 18" x 9". It's fully Insulated and covered in rubber deadening for sound reduction. The brushed stainless steel finish is smooth and resilient against wear.

**Installation Type:** Undermount

Material: T304 Stainless Steel

Finish: Brushed

Gauge: 18 Gauge

Sound Deadening: All Sides + Bottom

Number of Bowls: 1

Overall Dimensions: 27" x 18" x 9"

Inside Dimensions: 25" x 16" x 9"