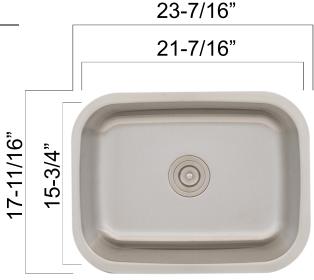

## **D21-ADA** Specifications

18 gauge stainless steel sink which features 3-1/2" radius corners and a 5.5" depth.The overall measurements of the sink are 23-7/16" x 17-11/16" x 5-1/2".It's fully Insulated and covered in rubber deadening for sound reduction. The brushed finish is smooth and resilient against wear.

KITCHEN + BATH

Installation Type: Undermount

Material: T304 Stainless Steel

Finish: Brushed

Gauge: 18 Gauge

Sound Deadening: All Sides + Bottom

Number of Bowls: 1

Overall Dimensions: 23-7/16" x 17-11/16" x 5-1/2"

Inside Dimensions: 21-7/16" x 16-1/16" x 5-1/2"

Depth: 5.5"

Drain Size: 3-1/2"

Drain Location: Center

Minimum Cabinet Size: 24" ≥

Mounting Hardware: Available

Cut-out Template: Available

Products are in compliance with the following standard(s): ASME A112.19.3-2008/CSA B45.4-08 (R2013) including Update No. 2 dated March 2011