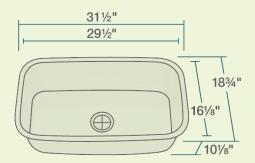

31 1/2" x 18 3/4" x 10 1/8" 16- or 18-Gauge Steel Available Certified High-Quality 304 Stainless Steel Brushed Satin Finish Center Drain Thick Sound Dampener Rubber Pad Fully Insulated Cardboard Cutout Template Included Installation Hardware Included cUPC Certified (Uniform Plumbing Code) Limited Lifetime Warranty