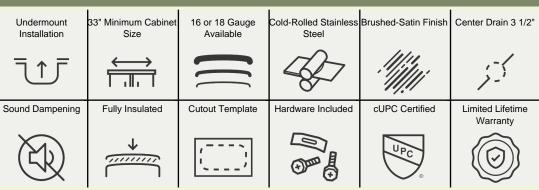

## **Stainless Steel**

Stainless Steel is the most popular choice for today's kitchens due to its clean look and durability. The beautiful brushed satin finish helps to hide small scratches that may occur over the lifetime of the sink. Our Stainless Steel sinks are made from high quality 14, 16, 18 or 20 gauge steel. Most models are made of one piece construction that ensures the sturdiest kitchen sink you will find. Our sinks are made from 300-series stainless steel and are guaranteed not to rust or stain. Each sink is fully insulated and has a sound dampening pad. Our stainless steel sinks are backed by a limited lifetime warranty.

31 1/2" x 18 3/4" x 10 1/8" 16- or 18-Gauge Steel Available Certified High-Quality 304 Stainless Steel Brushed Satin Finish Center Drain Thick Sound Dampener Rubber Pad Fully Insulated Cardboard Cutout Template Included Installation Hardware Included cUPC Certified (Uniform Plumbing Code) Limited Lifetime Warranty

#### Features