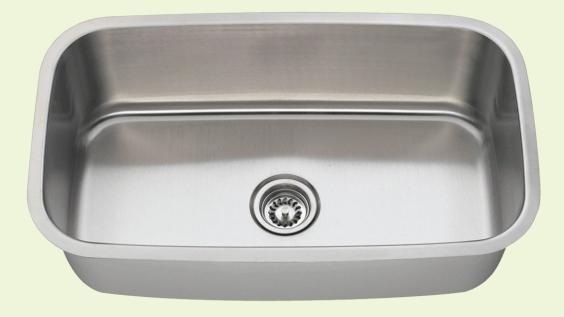

# 3118 Kitchen Sink

KITCHEN + BATH

## **Stainless Steel**

Stainless Steel is the most popular choice for today's kitchens due to its clean look and durability. The beautiful brushed satin finish helps to hide small scratches that may occur over the lifetime of the sink. Our Stainless Steel sinks are made from high quality 14, 16, 18 or 20 gauge steel. Most models are made of one piece construction that ensures the sturdiest kitchen sink you will find. Our sinks are made from 300-series stainless steel and are guaranteed not to rust or stain. Each sink is fully insulated and has a sound dampening pad. Our stainless steel sinks are backed by a limited lifetime warranty.

31 1/2" x 18 3/4" x 10 1/8" 16- or 18-Gauge Steel Available Certified High-Quality 304 Stainless Steel Brushed Satin Finish Center Drain Thick Sound Dampener Rubber Pad Fully Insulated Cardboard Cutout Template Included Installation Hardware Included cUPC Certified (Uniform Plumbing Code) Limited Lifetime Warranty