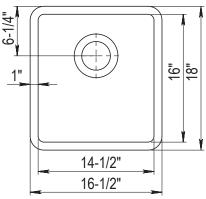

# DIMENSIONS

OVERALL 16½" x 18"

> BOWL DEPTH 8"

DRAIN DIAMETER 3-1/2" Specifications and dimensions are not guaranteed and are subject to change without notice.