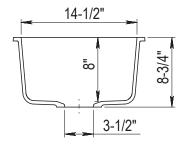

# DIMENSIONS

OVERALL 16½" x 18"

> BOWL DEPTH 8"

DRAIN DIAMETER 3-1/2" Specifications and dimensions are not guaranteed and are subject to change without notice.