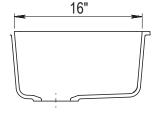

# DIMENSIONS

OVERALL 16½" x 18"

> BOWL DEPTH 8"

DRAIN DIAMETER 3-1/2" Specifications and dimensions are not guaranteed and are subject to change without notice.