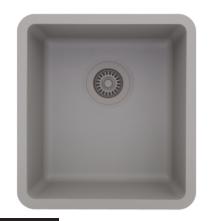

## **AVAILABLE COLORS**

Shown in Concrete

|  | Black (K) |
|--|-----------|
|--|-----------|

White (W)

Beige (B)