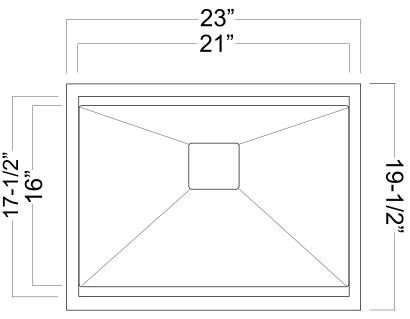

## **N21WS-SS** Specifications

16 gauge stainless steel sink which features zero radius to 1/2" radius corners and a 9" depth. The overall measurements of the sink are 23" x19-1/2" x 9". This sink also features a unique square drain which performs the same, if not better than drains that are traditionally round.

Installation Type: Undermount

Material: T304 Stainless Steel

Finish: Brushed / Satin

Gauge: 16 Gauge

Sound Deadening: All Sides + Bottom

Number of Bowls: 1

Overall Dimensions: 23" x 19-1/2" x 9"

Inside Dimensions: 21" x 17-1/2" x 9"