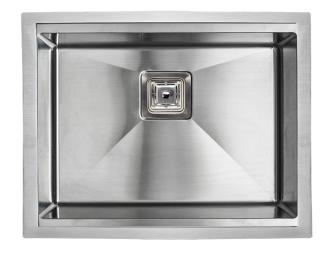

## **N21WS-SS** Specifications

16 gauge stainless steel sink which features zero radius to 1/2" radius corners and a 9" depth. The overall measurements of the sink are 23" x19-1/2" x 9". This sink also features a unique square drain which performs the same, if not better than drains that are traditionally round.

Installation Type: Undermount

Material: T304 Stainless Steel

Finish: Brushed / Satin

Gauge: 16 Gauge

Sound Deadening: All Sides + Bottom

Number of Bowls: 1

Overall Dimensions: 23" x 19-1/2" x 9"

Inside Dimensions: 21" x 17-1/2" x 9"