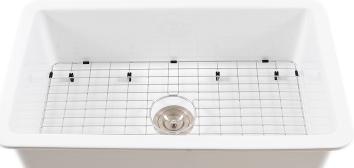

## FCD3219 Specifications

Single bowl fireclay sink which features 7/8" radius corners and a 9" depth.Overall measurements of the sink are 29-3/4" x 18" x 9". Fireclay Sinks are a detailed hand made product from Italian ceramic minerals. Resistant to bacteria, stains, and cracks, these fireclay sinks are non-porous and naturally sound absorbing. The high quality clay mixture is fired for more than 2200 Degrees for more than 30 hours, making Fireclay sinks more durable than traditional ceramic sinks, and four layers of thick glaze creates a beautiful, glossy finish. Enjoy easy installation due to its its thick, flat edges which allow for a seamless install.

Installation Type: Undermount or Top Mount

Material: Fine Imported Italian Fireclay

Finish: Glossy or Matte

Number of Bowls: 1

Overall Dimensions: 31-7/8" x 18-7/8" x 10"

Inside Dimensions: 28-7/8" x 15-7/8" x 8-7/8"

Depth: 8-7/8"

Drain Size: 3-1/2"

Drain Location: Center

Minimum Cabinet Size: 33" ≥

Available in: (Glossy) White (Matte) Black

Products are in compliance with the following standard(s):
ASME A112.19.3-2008/CSA B45.4-08 (R2013) including Update No. 2 dated March 2011