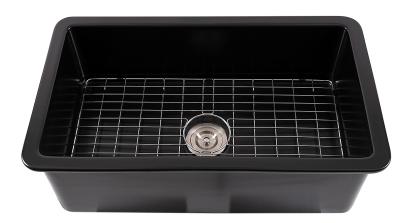

## FCD3219 Specifications

Single bowl fireclay sink which features 7/8" radius corners and a 9" depth.Overall measurements of the sink are 29-3/4" x 18" x 9". Fireclay Sinks are a detailed hand made product from Italian ceramic minerals. Resistant to bacteria, stains, and cracks, these fireclay sinks are non-porous and naturally sound absorbing. The high quality clay mixture is fired for more than 2200 Degrees for more than 30 hours, making Fireclay sinks more durable than traditional ceramic sinks, and four layers of thick glaze creates a beautiful, glossy finish. Enjoy easy installation due to its its thick, flat edges which allow for a seamless install.

Installation Type: Undermount or Top Mount

Material: Fine Imported Italian Fireclay

Finish: Glossy or Matte

Number of Bowls: 1

Overall Dimensions: 31-7/8" x 18-7/8" x 10"

Inside Dimensions: 28-7/8" x 15-7/8" x 8-7/8"

Depth: 8-7/8"

Drain Size: 3-1/2"

Drain Location: Center

Minimum Cabinet Size: 33" ≥

Available in: (Glossy) White (Matte) Black

Products are in compliance with the following standard(s):
ASME A112.19.3-2008/CSA B45.4-08 (R2013) including Update No. 2 dated March 2011