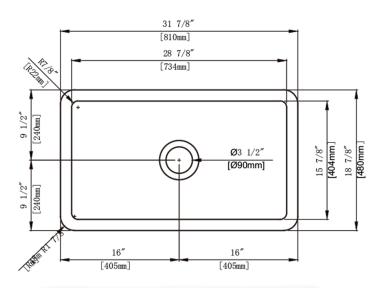

Installation Type: Undermount or Top Mount

Material: Fine Imported Italian Fireclay

Finish: Glossy or Matte

Number of Bowls: 1

Overall Dimensions: 31-7/8" x 18-7/8" x 10"

Inside Dimensions: 28-7/8" x 15-7/8" x 8-7/8"

Depth: 8-7/8"

Drain Size: 3-1/2"

Drain Location: Center

Minimum Cabinet Size: 33" ≥

Available in: (Glossy) White (Matte) Black

Products are in compliance with the following standard(s):
ASME A112.19.3-2008/CSA B45.4-08 (R2013) including Update No. 2 dated March 2011