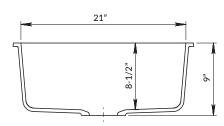

## DIMENSIONS

OVERALL 23" x 18"

> BOWL DEPTH 8½"

DRAIN DIAMETER 3-1/2" Specifications and dimensions are not guaranteed and are subject to change without notice.