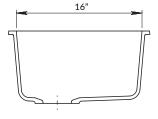

## DIMENSIONS

OVERALL 23" x 18"

> BOWL DEPTH 8½"

DRAIN DIAMETER 3-1/2" Specifications and dimensions are not guaranteed and are subject to change without notice.