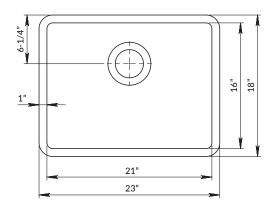

## DIMENSIONS

OVERALL 23" x 18"

> BOWL DEPTH 8½"

DRAIN DIAMETER 3-1/2" Specifications and dimensions are not guaranteed and are subject to change without notice.