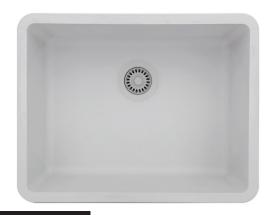

# AVAILABLE COLORS

Shown in White

| Black (K) |  |
|-----------|--|
|-----------|--|

White (W)

Beige (B)