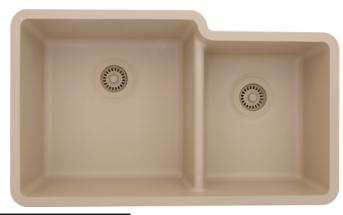

Undermount clips sold separately.

DXF cutout templates are available online. \* Fits most InSinkErator™ disposals

AVAILABLE COLORS

Shown in Beige

Black (K)

Mocha (M)

Concrete (C)

White (W)

Beige (B)

15"