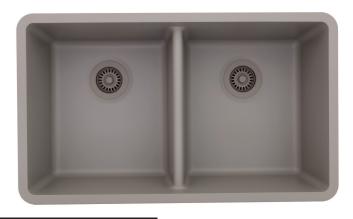

## **AVAILABLE COLORS**

Shown in Concrete

| Black (K)  |  |
|------------|--|
| Diack (IK) |  |

White (W)

Beige (B)