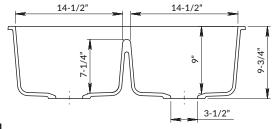

## **DIMENSIONS**

OVERALL 32" x 19"

> BOWL DEPTH 9" | 9"

DRAIN DIAMETER 3-1/2" Specifications and dimensions are not guaranteed and are subject to change without notice.