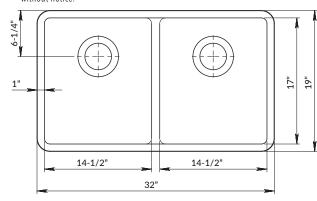

## **DIMENSIONS**

OVERALL 32" x 19"

> BOWL DEPTH 9" | 9"

DRAIN DIAMETER 3-1/2" Specifications and dimensions are not guaranteed and are subject to change without notice.