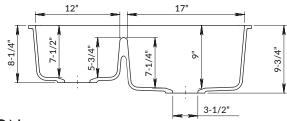

Beige (B)

DIMENSIONS

Specifications and dimensions are not guaranteed and are subject to change without notice.

OVERALL 32" x 19"