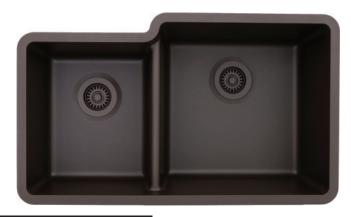

Undermount clips sold separately.

DXF cutout templates are available online. \* Fits most InSinkErator™ disposals

**AVAILABLE COLORS** 

Shown in Mocha

Black (K)

Mocha (M)

Concrete (C)

White (W)

Beige (B)

DIMENSIONS

Specifications and dimensions are not guaranteed and are subject to change without notice.

OVERALL 32" x 19"