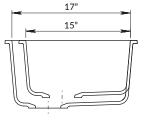

Beige (B)

DIMENSIONS

Specifications and dimensions are not guaranteed and are subject to change without notice.

OVERALL 32" x 19"