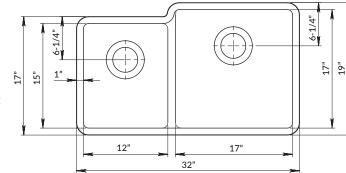

Beige (B)

DIMENSIONS

Specifications and dimensions are not guaranteed and are subject to change without notice.

OVERALL 32" x 19"