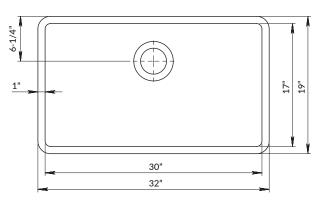

## **DIMENSIONS**

OVERALL 32" x 19"

> BOWL DEPTH 9"

DRAIN DIAMETER 3-1/2" Specifications and dimensions are not guaranteed and are subject to change without notice.