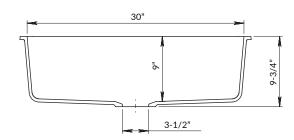

## **DIMENSIONS**

OVERALL 32" x 19"

> BOWL DEPTH 9"

DRAIN DIAMETER 3-1/2" Specifications and dimensions are not guaranteed and are subject to change without notice.