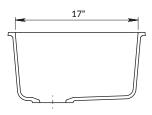

## **DIMENSIONS**

OVERALL 32" x 19"

> BOWL DEPTH 9"

DRAIN DIAMETER 3-1/2" Specifications and dimensions are not guaranteed and are subject to change without notice.