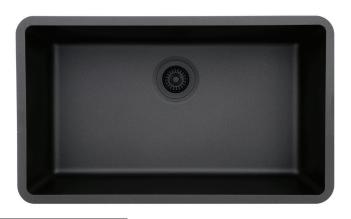

# **AVAILABLE COLORS**

Shown in Black

| Black ( | K) |
|---------|----|
|---------|----|

Beige (B)