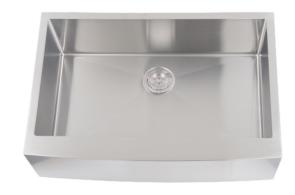

## **SA3621** Specifications

16 gauge stainless steel sink which features R10 radius corners and a 9" depth. The overall measurements of the sink are 35-3/8" x 22-1/4" x 10". It's fully Insulated and covered in rubber deadening for sound reduction. The brushed stainless steel finish is smooth and resilient against wear.

**Installation Type:** Apron

Material: T304 Stainless Steel

Finish: Brushed

Gauge: 16 Gauge

Sound Deadening: All Sides + Bottom

Number of Bowls: 1

**Overall Dimensions:** 35-3/8" x 22-1/4" x 10"

**Inside Dimensions**: 33-1/4" x 17-7/8" x 9-1/8"