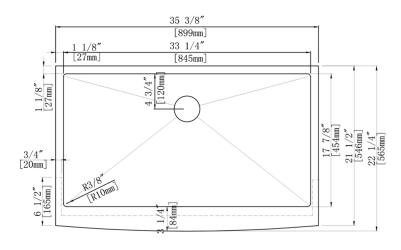

## **SA3621** Specifications

16 gauge stainless steel sink which features R10 radius corners and a 9" depth. The overall measurements of the sink are 35-3/8" x 22-1/4" x 10". It's fully Insulated and covered in rubber deadening for sound reduction. The brushed stainless steel finish is smooth and resilient against wear.

**Installation Type:** Apron

Material: T304 Stainless Steel

Finish: Brushed

Gauge: 16 Gauge

Sound Deadening: All Sides + Bottom

Number of Bowls: 1

**Overall Dimensions:** 35-3/8" x 22-1/4" x 10"

**Inside Dimensions**: 33-1/4" x 17-7/8" x 9-1/8"

**Depth: 9-1/8" Height: 10"** 

**Drain Size: 3-1/2"** 

**Drain Location:** (Off-Center)

**Minimum Cabinet Size:** 36" ≥ (39" Recommended)

Mounting Hardware: Available

Cut-out Template: Available