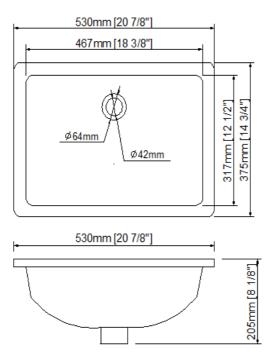

## NOMINAL OVERALL DIMENSION:

Length x Width x Height (530mm x 375mm x 205mm, 20-7/8" x 14-3/4" x 8-1/8")

### IMPORTANT:

Dimensions of fixtures are nominal and may vary within the range of tolerances established by ANSI Standard A112.19.2M.