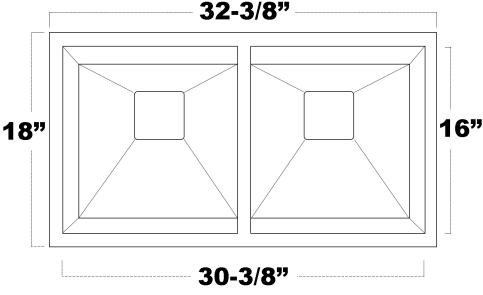

## **N5050S** Specifications

16 gauge stainless steel sink which features zero radius corners and a 9" depth.The overall measurements of the sink are 32-3/8" x 18" x 9".This sink also features unique square drains which performs the same, if not better than drains that are traditionally round.

KITCHEN + BATH

Installation Type: Undermount

Material: T304 Stainless Steel

Finish: Brushed / Satin

Gauge: 16 Gauge

Sound Deadening: All Sides + Bottom

Number of Bowls: 2

Overall Dimensions: 32-3/8" x 18" x 9"

Inside Dimensions: 30-3/8" x 16" x 9"

Bowl #1: 14-11/16" x 16" x 9"

Bowl #2: 14-11/16" x 16" x 9"

Depth: 9"

Drain Size: 3-1/2"

Drain Location: Center-Rear

Minimum Cabinet Size: 33" ≥

Mounting Hardware: Available