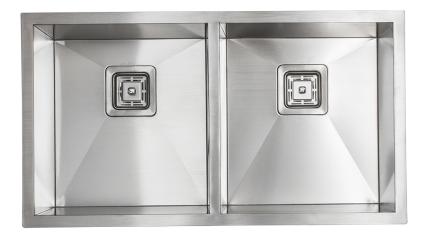

## **N5050S** Specifications

16 gauge stainless steel sink which features zero radius corners and a 9" depth.The overall measurements of the sink are 32-3/8" x 18" x 9".This sink also features unique square drains which performs the same, if not better than drains that are traditionally round.

KITCHEN + BATH

Installation Type: Undermount

Material: T304 Stainless Steel

Finish: Brushed / Satin

Gauge: 16 Gauge

Sound Deadening: All Sides + Bottom

Number of Bowls: 2

Overall Dimensions: 32-3/8" x 18" x 9"