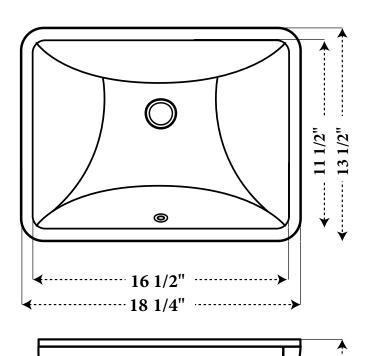

#### SIZE

- Overall: 18 1/4" x 13 1/2" x 8"
- Inside: 16 1/2" x 11 1/2 " x 6 1/2"