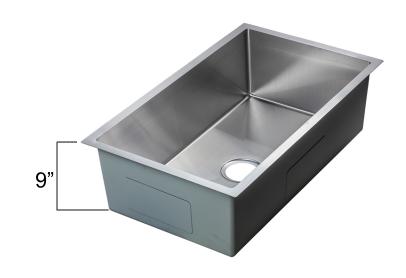

## **R100** Specifications

16 or 18 gauge stainless steel single bowl sink which features drawn radius corners and a 9" depth. The overall measurements of the sink are 31-1/2" x 18" x 9". It's fully Insulated and covered in rubber deadening for sound reduction. The brushed stainless finish is smooth and resilient against wear.

**Installation Type:** Undermount

Material: T304 Stainless Steel

Finish: Brushed

Gauge: 16 or 18 Gauge

Sound Deadening: All Sides + Bottom

Number of Bowls: 1

**Overall Dimensions:** 32-5/16" x 18-1/2" x 9"

**Inside Dimensions**: 30-5/16" x 16-9/16" x 9"