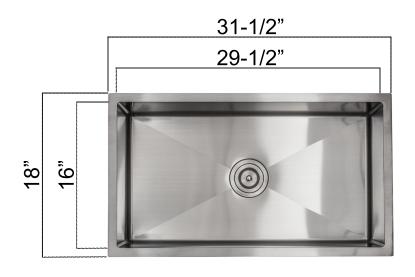

## **R100** Specifications

16 or 18 gauge stainless steel single bowl sink which features drawn radius corners and a 9" depth. The overall measurements of the sink are 31-1/2" x 18" x 9". It's fully Insulated and covered in rubber deadening for sound reduction. The brushed stainless finish is smooth and resilient against wear.

**Installation Type:** Undermount

Material: T304 Stainless Steel

Finish: Brushed

Gauge: 16 or 18 Gauge

Sound Deadening: All Sides + Bottom

Number of Bowls: 1

**Overall Dimensions:** 32-5/16" x 18-1/2" x 9"

**Inside Dimensions**: 30-5/16" x 16-9/16" x 9"