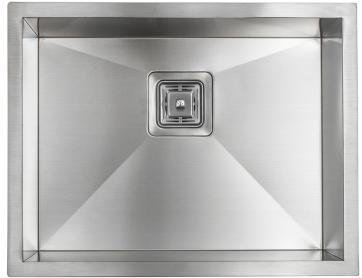

## **N21S** Specifications

16 gauge stainless steel sink which features zero radius corners and a 9" depth. The overall measurements of the sink are 23" x 18" x 9". This sink also features a unique square drain which performs the same, if not better than drains that are traditionally round.

STRICTLY.

KITCHEN + BATH

Installation Type: Undermount

Material: T304 Stainless Steel

Finish: Brushed / Satin

Gauge: 16 Gauge

Sound Deadening: All Sides + Bottom

Number of Bowls: 1