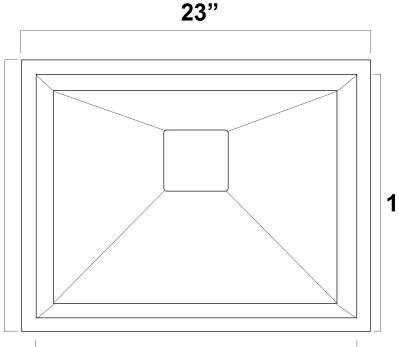

Overall Dimensions: 23" x 18" x 9"

**Inside Dimensions**: 21" x 16" x 9"

18"

Depth: 9"

Drain Size: 3-1/2"

**Drain Location:** Center-Rear

Minimum Cabinet Size: 27"

Mounting Hardware: Available

**Cut-out Template:** Available

21"

16"