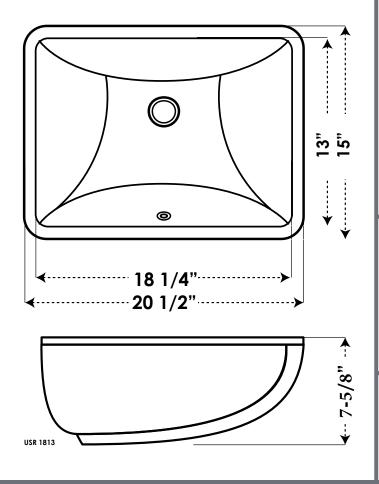

#### SIZE

- Overall: 20 <sup>1</sup>/<sub>2</sub>" x 15" x 7 <sup>5</sup>/<sub>8</sub>"
- Inside: 18 1/4" x 13" x 5 1/2"