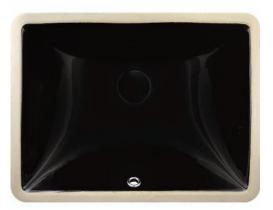

#### STYLE

- Undermount
- Lavatory Sink
- Single Bowl

#### MATERIAL

• Porcelain

## AVAILABLE COLOR/FINISH

Black (B) White (W) Bisque (BIS) Chrome (CH) Brushed Nickel (BN) Oil Rubbed Bronze (ORB) Gold (G) Copper (COP)