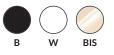

## AVAILABLE COLOR/FINISH

Black (B) White (W) Bisque (BIS) Chrome (CH) Brushed Nickel (BN) Oil Rubbed Bronze (ORB) Gold (G) Copper (COP)